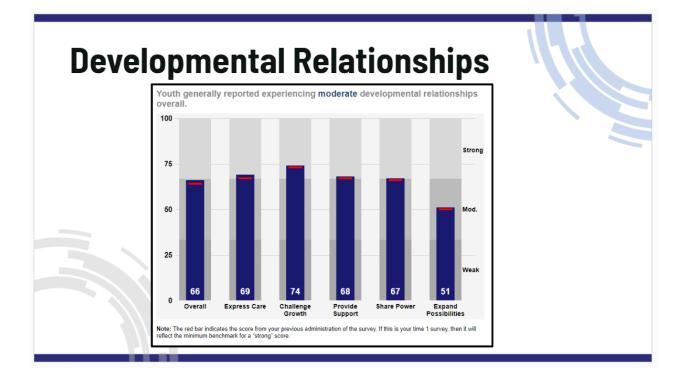

ave their work projected onto the screen. Dr. LaDue noted how the students on the Advisory Team have given great feedback on the new VANMO building and how they believe the new spaces allow them to do their best work.

## **OVERVIEW OF ANNUAL DEVELOPMENTAL RELATIONSHIPS SURVEY**

Dr. LaDue and Director of Teacher Development Sara White led the discussion. They noted that tonight's presentation aligns with the District's goal of Excellence in Well-being, Connection and Belonging. The importance of relationships was identified as a cornerstone to accomplishing this goal. The team shared student feedback gathered through the Search Institute's Developmental Relationships survey as well as progress in responding to those results.

The team shared the following data points with the Board:















## **Survey Review and Analysis**

On January 26, 2024 President and CEO of the Search Institute Dr. Benjamin Houltberg met with building and district administrators to share district-level data, themes, and trends with survey results. Three outcomes were identified for the session:

- 1. Understand Developmental Relationships Survey results in 2023 compared to 2022.
- 2. Understand the district-level results and how to interpret and use them.
- 3. Build familiarity with the platform to investigate individual school results.

To understand the survey results, it is important to understand how survey item scores are determined. Each survey item has four response choices, scored on a scale from 1-4. The options were:

| A Little         | Somewhat         | Mostly           | Extre