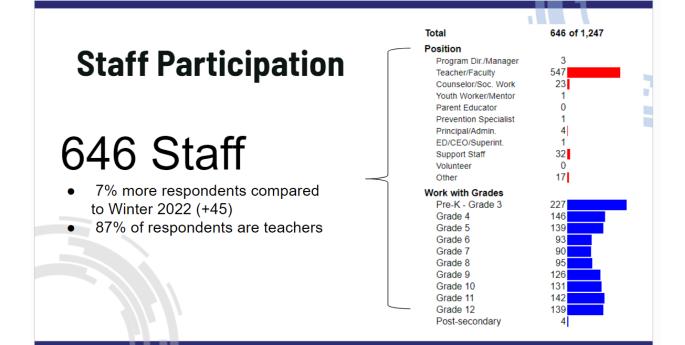

have their work projected onto the screen. Dr. LaDue noted how the students on the Advisory Team have given great feedback on the new VANMO building and how they believe the new spaces allow them to do their best work.

## **OVERVIEW OF ANNUAL DEVELOPMENTAL RELATIONSHIPS SURVEY**

Dr. LaDue and Director of Teacher Development Sara White led the discussion. They noted that tonight's presentation aligns with the District's goal of Excellence in Well-being, Connection and Belonging. The importance of relationships was identified as a cornerstone to accomplishing this goal. The team shared student feedback gathered through the Search Institute's Developmental Relationships survey as well as progress in responding to those results.

The team shared the following data points with the Board:















## **Survey Review and Analysis**

On January 26, 2024 President and CEO of the Search Institute Dr. Benjamin Houltberg met with building and district administrators to share district-level data, themes, and trends with survey results. Three outcomes were identified for the session:

- 1. Understand Developmental Relationships Survey results in 2023 compared to 2022.
- 2. Understand the district-level results and how to interpret and use them.
- 3. Build familiarity with the platform to investigate individual school results.

To understand the survey results, it is important to understand how survey item scores are determined. Each survey item has four response choices, scored on a scale from 1-4. The options were:

| A Little         | Somewhat         | Mostly           | Ext