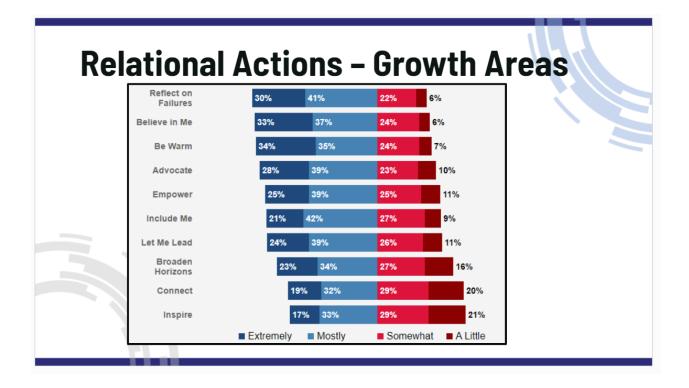

r work projected onto the screen. Dr. LaDue noted how the students on the Advisory Team have given great feedback on the new VANMO building and how they believe the new spaces allow them to do their best work.

## **OVERVIEW OF ANNUAL DEVELOPMENTAL RELATIONSHIPS SURVEY**

Dr. LaDue and Director of Teacher Development Sara White led the discussion. They noted that tonight's presentation aligns with the District's goal of Excellence in Well-being, Connection and Belonging. The importance of relationships was identified as a cornerstone to accomplishing this goal. The team shared student feedback gathered through the Search Institute's Developmental Relationships survey as well as progress in responding to those results.

The team shared the following data points with the Board:















## **Survey Review and Analysis**

On January 26, 2024 President and CEO of the Search Institute Dr. Benjamin Houltberg met with building and district administrators to share district-level data, themes, and trends with survey results. Three outcomes were identified for the session:

- 1. Understand Developmental Relationships Survey results in 2023 compared to 2022.
- 2. Understand the district-level results and how to interpret and use them.
- 3. Build familiarity with the platform to investigate individual school results.

To understand the survey results, it is important to understand how survey item scores are determined. Each survey item has four response choices, scored on a scale from 1-4. The options were:

| A Little         | Somewhat         | Mostly           | Extremely