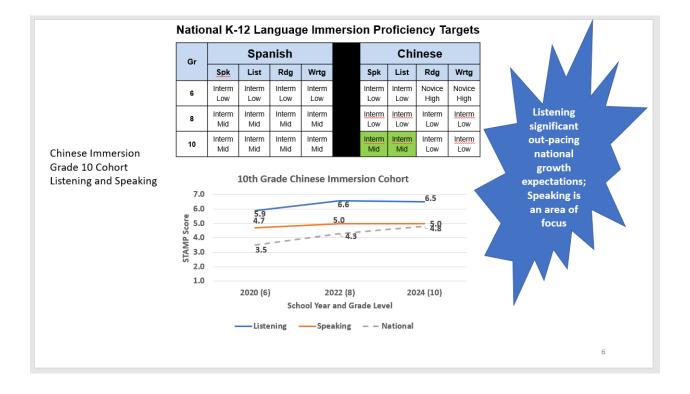

e eighth year the guidelines have been used as a measure, and there is opportunity to note trends in the data. The Proficiency Guidelines are expected to be utilized in a manner to evaluate what students "Can Do" on a consistent basis. Students may perform at higher levels or lower levels at times, and the guidelines will help teachers gauge their students' performance on an on-going basis. As teachers continue to implement the guidelines, they will be encouraged and expected to use the model as a lens for planning. Being more intentional in the four areas of Reading, Writing, Listening, and Speaking as they plan, teachers will be able to provide a well-rounded instructional experience for students on a consistent basis.

Dr. Rega also shared the following data points with the Board:









| Gr      |               | Spar                                            | nish          |                                                 |           |                | Chi                                | nese           |                |                                      |           |               |                                                  |               |               |               |              |
|---------|---------------|-------------------------------------------------|---------------|-------------------------------------------------|-----------|----------------|------------------------------------|----------------|----------------|--------------------------------------|-----------|---------------|--------------------------------------------------|----------