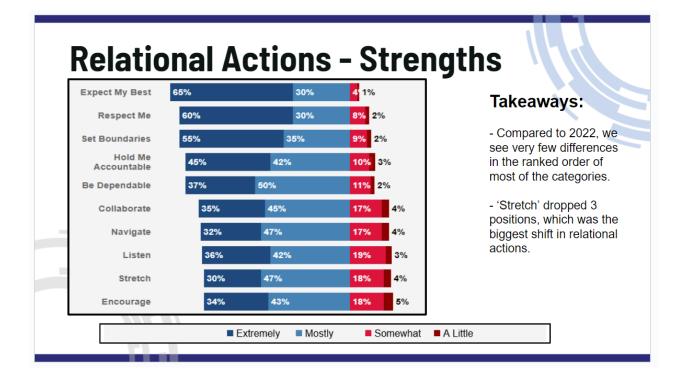

eir work projected onto the screen. Dr. LaDue noted how the students on the Advisory Team have given great feedback on the new VANMO building and how they believe the new spaces allow them to do their best work.

## **OVERVIEW OF ANNUAL DEVELOPMENTAL RELATIONSHIPS SURVEY**

Dr. LaDue and Director of Teacher Development Sara White led the discussion. They noted that tonight's presentation aligns with the District's goal of Excellence in Well-being, Connection and Belonging. The importance of relationships was identified as a cornerstone to accomplishing this goal. The team shared student feedback gathered through the Search Institute's Developmental Relationships survey as well as progress in responding to those results.

The team shared the following data points with the Board:















## **Survey Review and Analysis**

On January 26, 2024 President and CEO of the Search Institute Dr. Benjamin Houltberg met with building and district administrators to share district-level data, themes, and trends with survey results. Three outcomes were identified for the session:

- 1. Understand Developmental Relationships Survey results in 2023 compared to 2022.
- 2. Understand the district-level results and how to interpret and use them.
- 3. Build familiarity with the platform to investigate individual school results.

To understand the survey results, it is important to understand how survey item scores are determined. Each survey item has four response choices, scored on a scale from 1-4. The options were:

| A Little         | Somewhat         | Mostly           | Extremely