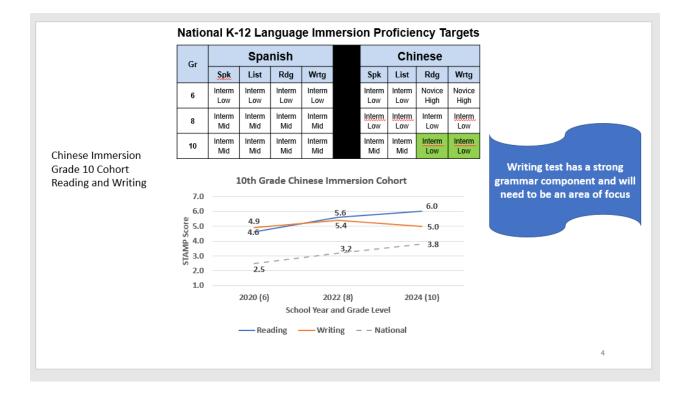

s the eighth year the guidelines have been used as a measure, and there is opportunity to note trends in the data. The Proficiency Guidelines are expected to be utilized in a manner to evaluate what students "Can Do" on a consistent basis. Students may perform at higher levels or lower levels at times, and the guidelines will help teachers gauge their students' performance on an on-going basis. As teachers continue to implement the guidelines, they will be encouraged and expected to use the model as a lens for planning. Being more intentional in the four areas of Reading, Writing, Listening, and Speaking as they plan, teachers will be able to provide a well-rounded instructional experience for students on a consistent basis.

Dr. Rega also shared the following data points with the Board:









| Gr      |               | Spar                                            | nish          |                                                 |           |                | Chi                                | nese           |                |                                      |           |               |                                                  |               |               |               |              |
|---------|---------------|-------------------------------------------------|---------------|-------------------------------------------------|-----------|----------------|------------------------------------|----------------|----------------|--------------------------------------|-----------|---------------|--------------------------------------------------|------