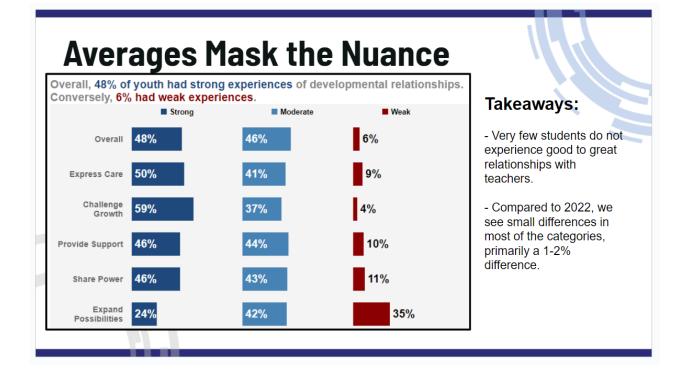

their work projected onto the screen. Dr. LaDue noted how the students on the Advisory Team have given great feedback on the new VANMO building and how they believe the new spaces allow them to do their best work.

## **OVERVIEW OF ANNUAL DEVELOPMENTAL RELATIONSHIPS SURVEY**

Dr. LaDue and Director of Teacher Development Sara White led the discussion. They noted that tonight's presentation aligns with the District's goal of Excellence in Well-being, Connection and Belonging. The importance of relationships was identified as a cornerstone to accomplishing this goal. The team shared student feedback gathered through the Search Institute's Developmental Relationships survey as well as progress in responding to those results.

The team shared the following data points with the Board:















## **Survey Review and Analysis**

On January 26, 2024 President and CEO of the Search Institute Dr. Benjamin Houltberg met with building and district administrators to share district-level data, themes, and trends with survey results. Three outcomes were identified for the session:

- 1. Understand Developmental Relationships Survey results in 2023 compared to 2022.
- 2. Understand the district-level results and how to interpret and use them.
- 3. Build familiarity with the platform to investigate individual school results.

To understand the survey results, it is important to understand how survey item scores are determined. Each survey item has four response choices, scored on a scale from 1-4. The options were:

| A Little         | Somewhat         | Mostly           | Extremely