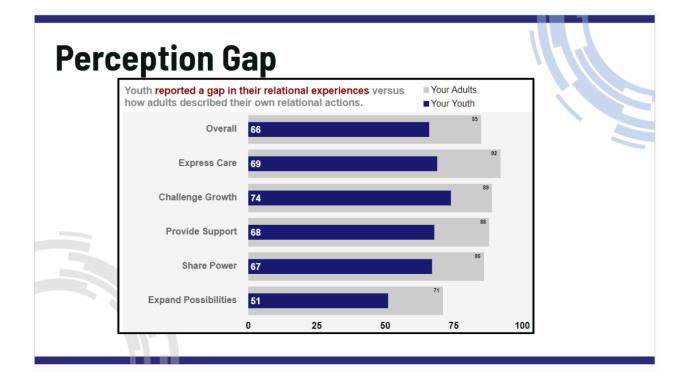

e their work projected onto the screen. Dr. LaDue noted how the students on the Advisory Team have given great feedback on the new VANMO building and how they believe the new spaces allow them to do their best work.

## **OVERVIEW OF ANNUAL DEVELOPMENTAL RELATIONSHIPS SURVEY**

Dr. LaDue and Director of Teacher Development Sara White led the discussion. They noted that tonight's presentation aligns with the District's goal of Excellence in Well-being, Connection and Belonging. The importance of relationships was identified as a cornerstone to accomplishing this goal. The team shared student feedback gathered through the Search Institute's Developmental Relationships survey as well as progress in responding to those results.

The team shared the following data points with the Board:















## **Survey Review and Analysis**

On January 26, 2024 President and CEO of the Search Institute Dr. Benjamin Houltberg met with building and district administrators to share district-level data, themes, and trends with survey results. Three outcomes were identified for the session:

- 1. Understand Developmental Relationships Survey results in 2023 compared to 2022.
- 2. Understand the district-level results and how to interpret and use them.
- 3. Build familiarity with the platform to investigate individual school results.

To understand the survey results, it is important to understand how survey item scores are determined. Each survey item has four response choices, scored on a scale from 1-4. The options were:

| A Little         | Somewhat         | Mostly           | Extreme