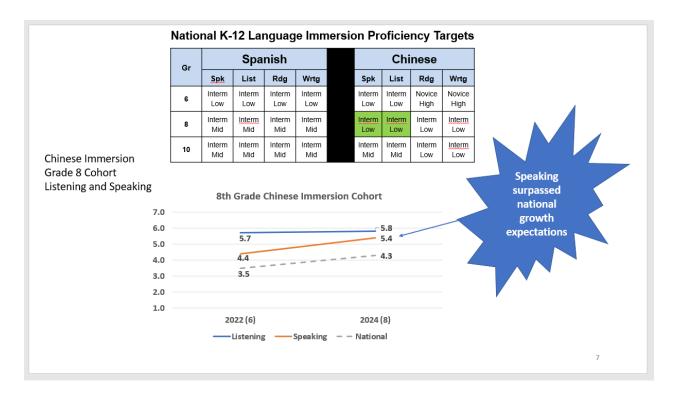

eighth year the guidelines have been used as a measure, and there is opportunity to note trends in the data. The Proficiency Guidelines are expected to be utilized in a manner to evaluate what students "Can Do" on a consistent basis. Students may perform at higher levels or lower levels at times, and the guidelines will help teachers gauge their students' performance on an on-going basis. As teachers continue to implement the guidelines, they will be encouraged and expected to use the model as a lens for planning. Being more intentional in the four areas of Reading, Writing, Listening, and Speaking as they plan, teachers will be able to provide a well-rounded instructional experience for students on a consistent basis.

Dr. Rega also shared the following data points with the Board:









| Gr      |               | Spar                                            | nish          |                                                 |           |                | Chi                                | nese           |                |                                      |           |               |                                                  |               |               |               |              |
|---------|---------------|-------------------------------------------------|---------------|-------------------------------------------------|-----------|----------------|------------------------------------|----------------|----------------|--------------------------------------|-----------|---------------|--------------------------------------------------|------------