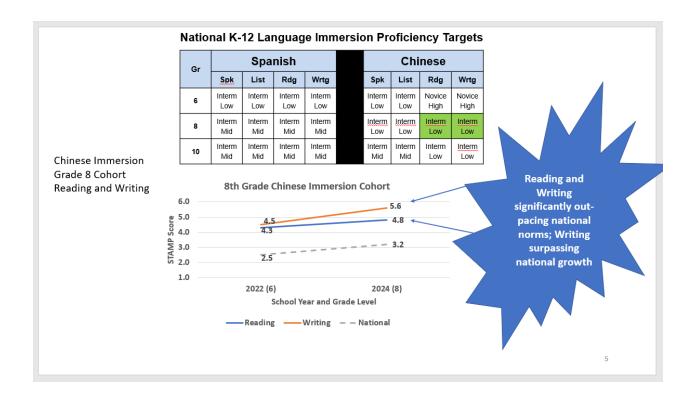

the eighth year the guidelines have been used as a measure, and there is opportunity to note trends in the data. The Proficiency Guidelines are expected to be utilized in a manner to evaluate what students "Can Do" on a consistent basis. Students may perform at higher levels or lower levels at times, and the guidelines will help teachers gauge their students' performance on an on-going basis. As teachers continue to implement the guidelines, they will be encouraged and expected to use the model as a lens for planning. Being more intentional in the four areas of Reading, Writing, Listening, and Speaking as they plan, teachers will be able to provide a well-rounded instructional experience for students on a consistent basis.

Dr. Rega also shared the following data points with the Board:









| Gr      |               | Spar                                            | nish          |                                                 |           |                | Chi                                | nese           |                |                                      |           |               |                                                  |               |               |               |              |
|---------|---------------|-------------------------------------------------|---------------|-------------------------------------------------|-----------|----------------|------------------------------------|----------------|----------------|--------------------------------------|-----------|---------------|--------------------------------------------------|--------